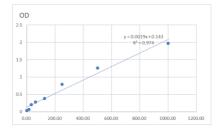

## Mouse GCG Sandwich ELISA Kit (STJ150007)

## **GENERAL INFORMATION**

Product Kits

Type

Short This Mouse GCG Sandwich ELISA Kit is an in-vitro enzyme-linked immunosorbent assay for the measurement of samples in cell culture

**Description** supernatant, serum and plasma (EDTA, citrate, heparin).

Applications ELISA Reactivity Mouse

## **PRODUCT PROPERTIES**

Detection 0.156--10ng/mL

Sensitivity

Detection 0.156--10ng/mL

Limit

**Assay Time** 

Storage Instruction Store at 4°C for 6 months.

Note FOR RESEARCH USE ONLY (RUO).

## **TARGET INFORMATION**

Sample Serum, Plasma, Biological Fluids Types Gene

Symbol Uniprot ID



This product is suitable for in-vitro studies under the RESEARCH USE ONLY [RUO] licence. This product must not be used as for diagnostic or other medical purposes. St John's Laboratory Ltd, Knowledge Dock Business Centre, University Way, London, E16 2RD | Tel: 0208 223 3081