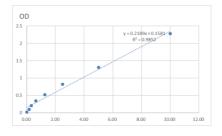

## **PRODUCT PROPERTIES**

 Detection
 0.156--10ng/mL

 Sensitivity
 0.156--10ng/mL

 Detection
 0.156--10ng/mL

 Limit
 Implementation

 Assay Time
 Storage

 Storage
 Store at 4°C for 6 months.

 Instruction
 FOR RESEARCH USE ONLY (RUO).