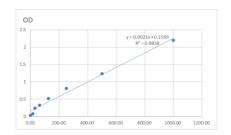

## **PRODUCT PROPERTIES**

Detection 15.625--1000pg/mL

Sensitivity

**Detection** 15.625--1000pg/mL

Limit

**Assay Time** 

Storage Instruction Store at 4°C for 6 months.

Note FOR RESEARCH USE ONLY (RUO).