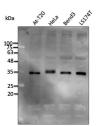

Immunogen Sequence

Anti-STUB1 antibody at 1:2500 dilution; lysates at 50 µg per lane; rabbit polyclonal to goat IgG (HRP) at 1:10000 dilution