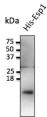

## **TARGET INFORMATION**

Gene ID Gene Symbol

Uniprot ID

Immunogen Purified full recombinant protein produced in E. coli.

Immunogen Region

**Specificity** Detects the recombinant protein Esp1 by Western blot.

Immunogen Sequence

Anti-Esp1 antibody at 1:1000 dilution; 20 ng of recombinant protein per lane; rabbit polyclonal to goat IgG (HRP) at 1:10000 dilution