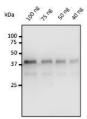

 Immunogen
 Sequence

Anti-Pepsin antibody at 1:500 dilution; 40-100 ng of pepsin isolated from porcine gastric mucosa; rabbit polyclonal to goat IgG (HRP) at 1:10000 dilution

This product is suitable for in-vitro studies under the RESEARCH USE ONLY [RUO] licence. This product must not be used as for diagnostic or other medical purposes. St John's Laboratory Ltd, Knowledge Dock Business Centre, University Way, London, E16 2RD | Tel: 0208 223 3081