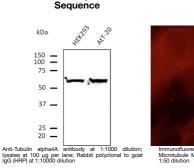

Specificity This antibody gives a positive signal in the following human (293A, HMEC-1, U-118, HaCat), rat (TR-iBRB), mouse (AtT-20, Hepa), canine (D17) and monkey (COS-7) whole cell lysates.

This product is suitable for in-vitro studies under the RESEARCH USE ONLY [RUO] licence. This product must not be used as for diagnostic or other medical purposes. St John's Laboratory Ltd, Knowledge Dock Business Centre, University Way, London, E16 2RD | Tel: 0208 223 3081