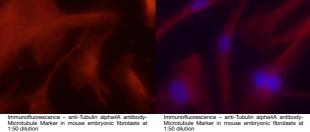

Specificity This antibody gives a positive signal in the following human (293A, HMEC-1, U-118, HaCat), rat (TR-iBRB), mouse (AtT-20, Hepa), canine (D17) and monkey (COS-7) whole cell lysates.

This product is suitable for in-vitro studies under the RESEARCH USE ONLY [RUO] licence. This product must not be used as for diagnostic or other medical purposes. St John's Laboratory Ltd, Knowledge Dock Business Centre, University Way, London, E16 2RD | Tel: 0208 223 3081