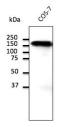

**Specificity** Detects endogenous levels of total E-cadherin protein by Western blot in the whole cell lysates (COS-7 and MDCK).

Immunogen Sequence