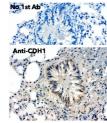

Applications WB, IHC-F, IHC-P

Host/Source Goat

Reactivity Human, Rat, Mouse, Monkey, Canine

IHC-F 1:250-1:1:000 IHC-P 1:250-1;1:000

Formulation PBS, 20% glycerol and 0.05% sodium azide.

Isotype IgG

Storage For continuous use, store at 2-8 C for one-two days. For extended storage, store in-20 C freezer. Working dilution samples should **Instruction** be discarded if not used within 12 hours.