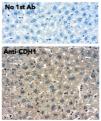

Applications WB, IHC-F, IHC-P

Host/Source Goat

Reactivity Human, Rat, Mouse, Monkey, Canine

IHC-F 1:250-1:1:000 IHC-P 1:250-1;1:000

Formulation PBS, 20% glycerol and 0.05% sodium azide.

Isotype IgG

Storage For continuous use, store at 2-8 C for one-two days. For extended storage, store in-20 C freezer. Working dilution samples should **Instruction** be discarded if not used within 12 hours.