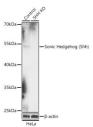

## **TARGET INFORMATION**

Gene ID 6469
Gene Symbol SHH

Uniprot ID SHH\_HUMAN

Immunogen A synthetic peptide of human Sonic Hedgehog (Sonic Hedgehog (Shh))

Immunogen Region Specificity Immunogen Sequence

Western blot analysis of extracts from normal (control) and Sonic Hedgehog (Sonic Hedgehog (Shn)) knockout (KO) HeLa cells, using Sonic Hedgehog (Shn) antibody (ST119993) at 1:1000 dilution. Secondary antibody: HRP Goat Anti-rabbit IgG HH-LJ at 1:10000 dilution. Lysates/proteins 25ug per lane. Blocking buffer: 3% nonfat dry milk: ITBST Detection. FCI Basic Kit Exposure time: 18s.