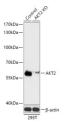

## Anti-AKT2 antibody (STJ119992)

Applications WB, IHC, ICC, IF, IP

Host/Source Rabbit

Reactivity Human, Mouse, Rat, Monkey