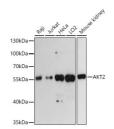

## Anti-AKT2 antibody (STJ119992)

Applications WB, IHC, ICC, IF, IP

Host/Source Rabbit

Reactivity Human, Mouse, Rat, Monkey