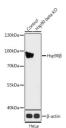

## Anti-HSP90AB1 antibody (1-300) (STJ119988)

## **GENERAL INFORMATION**

Product Type Primary antibodies

Short Description Rabbit polyclonal antibody anti-Hsp90 beta (1-300) is suitable for use in Western Blot, Immunohistochemistry and

Immunofluorescence.

Applications WB, IHC, IF Host/Source Rabbit

Reactivity Human, Mouse, Rat, Monkey