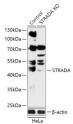

Hela 
blot analysis of extracts from normal (control) 
ADA knockout (KO) Hela cells, using STRADA 
(STJ119885) at 1:1000 dilution. Secondary 
HRP Goat Anti-rabbit IgG (H+L) at 1:1000 
Lysates/proteins: 25ug per lane. Blocking 
montat dry milk in TBST. Detection: ECL 
Exposure time: 3min.