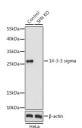

## Anti-SFN antibody (1-248) (STJ119984)

## **TARGET INFORMATION**

Gene ID 2810 Gene Symbol SFN

Uniprot ID 1433S\_HUMAN

Immunogen Recombinant fusion protein containing a sequence corresponding to amino acids 1-248 of human 14-3-3 sigma

(NP\_006133.1).