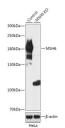

## Anti-MSH6 antibody (1-290) (STJ119980)

Applications WB, IHC, IF Host/Source Rabbit

Reactivity Human, Mouse, Monkey

## **TARGET INFORMATION**

Gene ID 2956 Gene Symbol MSH6 Uniprot ID MSH6\_HUMAN

Immunogen Recombinant fusion protein containing a sequence corresponding to amino acids 1-290 of human MSH6 (NP\_000170.1).