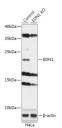

## Anti-EDN1 antibody (18-212) (STJ119977)

## **GENERAL INFORMATION**

Product Type Primary antibodies

Short Description Rabbit polyclonal antibody anti-EDN1 (18-212) is suitable for use in Western Blot, Immunohistochemistry and

Immunofluorescence.

Applications WB, IHC, IF Host/Source Rabbit

Reactivity Human, Mouse, Rat