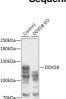

uitable for use in Western Blot, Immunohistochemistry, Immunofluorescence and

Immunoprecipitation.

Applications WB, IHC, IF, IP Host/Source Rabbit Reactivity Human

## **PRODUCT PROPERTIES**

Clonality Polyclonal

Clone ID Concentration

Conjugation Unconjugated Purification Affinity purification Dilution Range WB 1:500-1:2000

IHC 1:50-1:200 IF 1:20-1:100 IP 1:20-1:100

Formulation PBS containing 0.02% Sodium Azide, 50% Glycerol, pH7.3.

Isotype laG

Storage Instruction Store in a freezer at-20°C and avoid freeze-thaw cycles.

## **TARGET INFORMATION**

Gene ID 23586 Gene Symbol DDX58

Uniprot ID DDX58\_HUMAN

Immunogen A synthetic peptide corresponding to a sequence within amino acids 830 to the C-terminus of human DDX58 (NP\_055129.2). Immunogen Region Specificity Immunogen Sequence