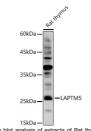

## **GENERAL INFORMATION**

Product Type Primary antibodies

**Short Description** Rabbit polyclonal antibody anti-LAPTM5 is suitable for use in Western Blot.

Applications WB Host/Source Rabbit Reactivity Human, Mouse

## **TARGET INFORMATION**

Gene ID 7805 Gene Symbol LAPTM5

Uniprot ID LAPM5\_HUMAN

Immunogen Recombinant protein of human LAPTM5.

Immunogen Region Specificity Immunogen Sequence