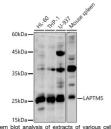

## **GENERAL INFORMATION**

Product Type Primary antibodies

**Short Description** Rabbit polyclonal antibody anti-LAPTM5 is suitable for use in Western Blot.

Applications WB Host/Source Rabbit Reactivity Human, Mouse

## **TARGET INFORMATION**

Gene ID 7805 Gene Symbol LAPTM5

Uniprot ID LAPM5\_HUMAN

Immunogen Recombinant protein of human LAPTM5.

Immunogen Region Specificity Immunogen Sequence