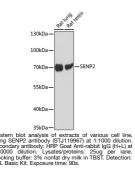

## Anti-SENP2 antibody (STJ119967) STJ119967

## **GENERAL INFORMATION**

Applications WB Host/Source Rabbit Reactivity Mouse, Rat

Product Type Primary antibodies Short Description Rabbit polyclonal antibody anti-SENP2 is suitable for use in Western Blot.

## **PRODUCT PROPERTIES**

Clonality Polyclonal Clone ID Concentration Conjugation Unconjugated Purification Affinity purification Dilution Range WB 1:500-1:2000 Formulation PBS containing 0.02% Sodium Azide, 50% Glycerol, pH7.3. Isotype IgG Storage Instruction Store in a freezer at-20°C and avoid freeze-thaw cycles.

## **TARGET INFORMATION**

Gene ID 59343 Gene Symbol SENP2 Uniprot ID SENP2\_HUMAN Immunogen Recombinant protein of human SENP2. Immunogen Region Specificity Immunogen Sequence



This product is suitable for in-vitro studies under the RESEARCH USE ONLY [RUO] licence. This product must not be used as for diagnostic or other medical purposes. St John's Laboratory Ltd, Knowledge Dock Business Centre, University Way, London, E16 2RD | Tel: 0208 223 3081