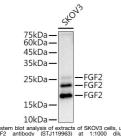

## **TARGET INFORMATION**

Gene ID 2247
Gene Symbol FGF2

Uniprot ID FGF2\_HUMAN
Immunogen Recombinant protein of human FGF2.

Immunogen Immunogen Region Specificity Immunogen Sequence

Western blot analysis of extracts of various cell lines, sing FGF2 antibody (STJ119963) at 1:1000 dillines, sing FGF2 antibody (STJ119963) at 1:1000 dillines, included the single singl