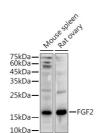

## **TARGET INFORMATION**

Gene ID 2247
Gene Symbol FGF2

Uniprot ID FGF2\_HUMAN
Immunogen Recombinant protein of human FGF2.

Immunogen Immunogen Region Specificity Immunogen Sequence

Western blot analysis of extracts of various cell lines, sing FGF2 antibody (STJ119963) at 1:1000 dillines, sing FGF2 antibody (STJ119963) at 1:1000 dillines, included the single singl