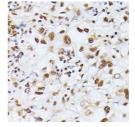

## **TARGET INFORMATION**

Gene ID 4869 Gene Symbol NPM1

Uniprot ID NPM\_HUMAN

Immunogen Region Specificity Immunogen Sequence

Immunogen Recombinant protein of human NPM1.

Immunohistochemistry of paraffin-embedded human liver cancer using NPM1 antibody (STJ119961) at dilution of 1:100 (40x lens).