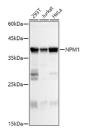

antibodies

Short Description Rabbit polyclonal antibody anti-NPM1 is suitable for use in Western Blot, Immunohistochemistry, Immunofluorescence and

Immunoprecipitation.

Applications WB, IHC, IF, IP Host/Source Rabbit

Reactivity Human, Mouse, Rat

## **PRODUCT PROPERTIES**

Clonality Polyclonal

Clone ID Concentration

Conjugation Unconjugated Purification Affinity purification WB 1:500-1:2000 **Dilution Range** IHC 1:50-1:200

IF 1:50-1:200 IP 1:50-1:200

Formulation PBS containing 0.02% Sodium Azide, 50% Glycerol, pH7.3.

Isotype IaG

Storage Instruction Store in a freezer at-20°C and avoid freeze-thaw cycles.

## **TARGET INFORMATION**

Gene ID 4869 Gene Symbol NPM1

Uniprot ID NPM\_HUMAN

Immunogen Region Specificity Immunogen Sequence

Immunogen Recombinant protein of human NPM1.







Immunohistochemistry of paraffin-embedded human liver cancer using NPM1 antibody (STJ119961) at dilution of 1:100 (40x lens).