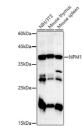

tibodies

Short Description Rabbit polyclonal antibody anti-NPM1 is suitable for use in Western Blot, Immunohistochemistry, Immunofluorescence and

Immunoprecipitation.

Applications WB, IHC, IF, IP Host/Source Rabbit

Reactivity Human, Mouse, Rat

## **PRODUCT PROPERTIES**

Clonality Polyclonal

Clone ID Concentration

Conjugation Unconjugated Purification Affinity purification WB 1:500-1:2000 **Dilution Range** IHC 1:50-1:200

IF 1:50-1:200 IP 1:50-1:200

Formulation PBS containing 0.02% Sodium Azide, 50% Glycerol, pH7.3.

Isotype IaG

Storage Instruction Store in a freezer at-20°C and avoid freeze-thaw cycles.

## **TARGET INFORMATION**

Gene ID 4869 Gene Symbol NPM1

Uniprot ID NPM\_HUMAN

Immunogen Region Specificity Immunogen Sequence

Immunogen Recombinant protein of human NPM1.







Immunohistochemistry of paraffin-embedded human liver cancer using NPM1 antibody (STJ119961) at dilution of 1:100 (40x lens).