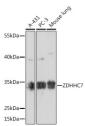

## **TARGET INFORMATION**

Gene ID 55625 Gene Symbol ZDHHC7

Uniprot ID ZDHC7\_HUMAN

Immunogen Recombinant protein of human ZDHHC7. Immunogen Region Specificity Immunogen Sequence

Western blot analysis of extracts of various cell using ZDHHC7 antibody (STJ119959) at 1:1000 dil Secondary antibody: HRP Goat Anti-rabbit IgG (H