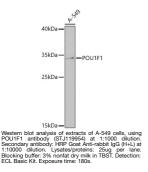

## **GENERAL INFORMATION**

Applications WB Host/Source Rabbit Reactivity Human

Product Type Primary antibodies Short Description Rabbit polyclonal antibody anti-POU1F1 is suitable for use in Western Blot.

## **PRODUCT PROPERTIES**

Clonality Polyclonal Clone ID Concentration Conjugation Unconjugated Purification Affinity purification Dilution Range WB 1:500-1:2000 Formulation PBS containing 0.02% Sodium Azide, 50% Glycerol, pH7.3. Isotype IgG Storage Instruction Store in a freezer at-20°C and avoid freeze-thaw cycles.