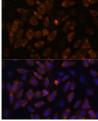

## **TARGET INFORMATION**

Gene ID 4539 Gene Symbol MT-ND4L

Uniprot ID NU4LM\_HUMAN

Immunogen Recombinant protein of human MT-ND4L. Immunogen Region Specificity Immunogen Sequence

Immunofluorescence analysis of C6 cells using MT-ND4L antibody (STJ119950) at dilution of 1:100. Blue: DAPI for nuclear staining.