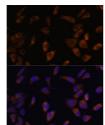

Immunofluorescence analysis of L929 cells using MT-ND4L antibody (STJ119950) at dilution of 1:100. Blue DAPI for nuclear staining.