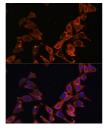

## TARGET INFORMATION

Gene ID 4538 Gene Symbol MT-ND4 Uniprot ID NU4M\_HUMAN

Immunogen Recombinant protein of human MT-ND4.

Immunogen Region Specificity Immunogen Sequence

Immunofluorescence analysis of L929 cells using MT-ND4 antibody (STJ119949) at dilution of 1:100. Blue: DAPI for nuclear staining.