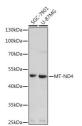

## Anti-MT-ND4 antibody (STJ119949)

## **GENERAL INFORMATION**

Product Type Primary antibodies

Short Description Rabbit polyclonal antibody anti-MT-ND4 is suitable for use in Western Blot, Immunohistochemistry and

Immunofluorescence.

Applications WB, IHC, IF Host/Source Rabbit

## **PRODUCT PROPERTIES**

Clonality Polyclonal

Clone ID Concentration

Conjugation Unconjugated Purification Affinity purification Dilution Range WB 1:500-1:2000 IHC 1:50-1:200

IF 1:50-1:200

Formulation PBS containing 0.02% Sodium Azide, 50% Glycerol, pH7.3.