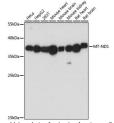

## **GENERAL INFORMATION**

Product Type Primary antibodies

Short Description Rabbit polyclonal antibody anti-MT-ND1 is suitable for use in Western Blot, Immunohistochemistry and

Immunofluorescence.

Applications WB, IHC, IF Host/Source Rabbit

## **PRODUCT PROPERTIES**

Clonality Polyclonal

Clone ID Concentration

Conjugation Unconjugated Purification Affinity purification Dilution Range WB 1:500-1:2000 IHC 1:50-1:200

IF 1:50-1:200

Formulation PBS containing 0.02% Sodium Azide, 50% Glycerol, pH7.3.