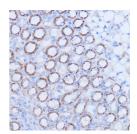

## TARGET INFORMATION

Gene ID 4535 Gene Symbol MT-ND1 Uniprot ID NU1M\_HUMAN

Immunogen Recombinant protein of human MT-ND1.

Immunogen Region Specificity Immunogen Sequence

ımmunohistochemistry of paraffin-embedded mouse kidney using MT-ND1 antibody (STJ119946) at dilution of 1:100 (40x lens).