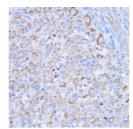

## TARGET INFORMATION

Gene ID 4535 Gene Symbol MT-ND1 Uniprot ID NU1M\_HUMAN

Immunogen Recombinant protein of human MT-ND1.

Immunogen Region Specificity Immunogen Sequence

ımmunohistochemistry of paraffin-embedded mouse kidney using MT-ND1 antibody (STJ119946) at dilution of 1:100 (40x lens).