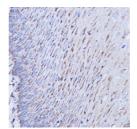

## TARGET INFORMATION

Gene ID 4535 Gene Symbol MT-ND1 Uniprot ID NU1M\_HUMAN

Immunogen Recombinant protein of human MT-ND1.

Immunogen Region Specificity Immunogen Sequence

ımmunohistochemistry of paraffin-embedded mouse kidney using MT-ND1 antibody (STJ119946) at dilution of 1:100 (40x lens).