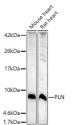

## Anti-PLN antibody (STJ119943)

## **GENERAL INFORMATION**

Product Type Primary antibodies

Short Description Rabbit polyclonal antibody anti-PLN is suitable for use in Western Blot.

Applications WB Host/Source Rabbit Reactivity Mouse, Rat