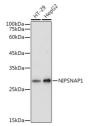

## **GENERAL INFORMATION**

Product Type Primary antibodies

Short Description Rabbit polyclonal antibody anti-NIPSNAP1 is suitable for use in Western Blot.

Applications WB Host/Source Rabbit

Reactivity Human, Mouse, Rat

## **PRODUCT PROPERTIES**

Clonality Polyclonal

Clone ID

Concentration
Conjugation
Purification
Conjugation
Onconjugated
Affinity purification

Dilution Range WB 1:500-1:2000 Formulation PBS containing 0.02% Sodium Azide, 50% Glycerol, pH7.3.

## **TARGET INFORMATION**

Gene ID 8508 Gene Symbol

NIPSNAP1 Uniprot ID NIPS1\_HUMAN

Immunogen Recombinant protein of human NIPSNAP1.

Immunogen Region

Specificity Immunogen Sequence