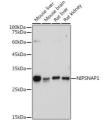

## **GENERAL INFORMATION**

Product Type Primary antibodies

Short Description Rabbit polyclonal antibody anti-NIPSNAP1 is suitable for use in Western Blot.

Applications WB Host/Source Rabbit

Reactivity Human, Mouse, Rat

## **PRODUCT PROPERTIES**

Clonality Polyclonal

Clone ID

Concentration
Conjugation
Purification
Conjugation
Onconjugated
Affinity purification

Dilution Range WB 1:500-1:2000 Formulation PBS containing 0.02% Sodium Azide, 50% Glycerol, pH7.3.

## **TARGET INFORMATION**

Gene ID 8508 Gene Symbol

NIPSNAP1 Uniprot ID NIPS1\_HUMAN

Immunogen Recombinant protein of human NIPSNAP1.

Immunogen Region

Specificity Immunogen Sequence