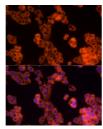

## **TARGET INFORMATION**

Gene ID 80380 Gene Symbol PDCD1LG2

Uniprot ID PD1L2\_HUMAN

Immunogen Recombinant protein of human PDCD1LG2.

Immunogen Region Specificity Immunogen Sequence

Immunofluorescence analysis of HepG2 cells using PDCD1LG2 rabbit polyclonal antibody (STJ119927) at dilution of 1:50 (40x lens). Blue: DAPI for nuclear staining.