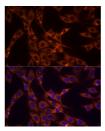

## **TARGET INFORMATION**

Gene ID 80380 Gene Symbol PDCD1LG2

Uniprot ID PD1L2\_HUMAN

Immunogen Recombinant protein of human PDCD1LG2.

Immunogen Region Specificity Immunogen Sequence

Immunofluorescence analysis of HepG2 cells using PDCD1LG2 rabbit polyclonal antibody (STJ119927) at dilution of 1:50 (40x lens). Blue: DAPI for nuclear staining.