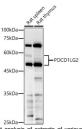

## Anti-PDCD1LG2 antibody (STJ119927)

## **GENERAL INFORMATION**

Product Type Primary antibodies

Short Description Rabbit polyclonal antibody anti-PDCD1LG2 is suitable for use in Immunofluorescence.

Applications IF Host/Source Rabbit Reactivity Human, Mouse

## **PRODUCT PROPERTIES**

Clonality Polyclonal

Clone ID

Concentration

Conjugation Unconjugated Purification Affinity purification Dilution Range IF 1:50-1:200

Formulation PBS containing 0.02% Sodium Azide, 50% Glycerol, pH7.3.