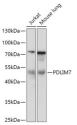

Immunogen Region 90-190

Specificity Immunogen Sequence

25/0a — Western blot analysis of extracts of various cell lines, using PDLM7 antibody (STJ119826) at 1:1000 dilution. Secondary antibody. HRP Goat Anti-rabbit Igo (H-L) at 110000 dilution. Lysates proteins: 25ug per lane. Bloth of the Company of