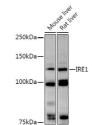

## **GENERAL INFORMATION**

Product Type Primary antibodies

Short Description Rabbit polyclonal antibody anti-ERN1 is suitable for use in Western Blot, Immunohistochemistry and Immunofluorescence.

Applications WB, IHC, IF Host/Source Rabbit

## **TARGET INFORMATION**

Gene ID 2081 Gene Symbol ERN1 Uniprot ID ERN1\_HUMAN

Immunogen Recombinant protein of human IRE1.