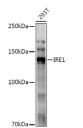

## **GENERAL INFORMATION**

Product Type Primary antibodies

Short Description Rabbit polyclonal antibody anti-ERN1 is suitable for use in Western Blot, Immunohistochemistry and Immunofluorescence.

Applications WB, IHC, IF Host/Source Rabbit

## **TARGET INFORMATION**

Gene ID 2081 Gene Symbol ERN1 Uniprot ID ERN1\_HUMAN

Immunogen Recombinant protein of human IRE1.