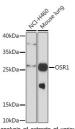

## **TARGET INFORMATION**

Gene ID 130497 Gene Symbol OSR1

Uniprot ID OSR1\_HUMAN
Immunogen Recombinant protein of human OSR1.

Immunogen Region Specificity Immunogen Sequence

Western blot analysis of extracts of various cell lines, using OSR1 rabbit polyclonal antibody (STJ11992), at 1.1000 dilution. Secondary antibody: HRP Goat Anti-rabbit Ig6 (H-L) at 1.1000 dilution. Lysates/proteins: 25ug per lane. Blocking buffer: 3% nonfat dry milk in TBST attacks.