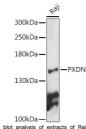

## **GENERAL INFORMATION**

Product Type Primary antibodies

Short Description Rabbit polyclonal antibody anti-PXDN is suitable for use in Western Blot.

Applications WB Host/Source Rabbit Reactivity Human, Mouse