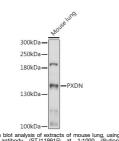

## **GENERAL INFORMATION**

Product Type Primary antibodies

Short Description Rabbit polyclonal antibody anti-PXDN is suitable for use in Western Blot.

Applications WB Host/Source Rabbit Reactivity Human, Mouse