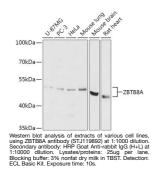

## Anti-ZBTB8A antibody (200-400) (STJ119892) STJ119892

## **GENERAL INFORMATION**

Product Type Primary antibodies Short Description Rabbit polyclonal antibody anti-ZBTB8A (200-400) is suitable for use in Western Blot. Applications WB Host/Source Rabbit Reactivity Human, Mouse, Rat

## **PRODUCT PROPERTIES**

Clonality Polyclonal Clone ID Concentration Conjugation Unconjugated Purification Affinity purification Dilution Range WB 1:500-1:2000 Formulation PBS containing 0.02% Sodium Azide, 50% Glycerol, pH7.3. Isotype IgG Storage Instruction Store in a freezer at-20°C and avoid freeze-thaw cycles.