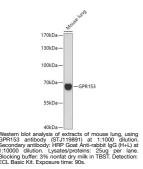

## **GENERAL INFORMATION**

Applications WB Host/Source Rabbit Reactivity Human, Mouse, Rat

Product Type Primary antibodies Short Description Rabbit polyclonal antibody anti-GPR153 is suitable for use in Western Blot.

## **PRODUCT PROPERTIES**

Clonality Polyclonal Clone ID Concentration Conjugation Unconjugated Purification Affinity purification Dilution Range WB 1:500-1:2000 Formulation PBS containing 0.02% Sodium Azide, 50% Glycerol, pH7.3. Isotype IgG Storage Instruction Store in a freezer at-20°C and avoid freeze-thaw cycles.