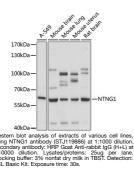

ibody (29-300) (STJ119886) STJ119886

## **GENERAL INFORMATION**

 Product Type
 Primary antibodies

 Short Description
 Rabbit polyclonal antibody anti-NTNG1 (29-300) is suitable for use in Western Blot.

 Applications
 WB

 Host/Source
 Rabbit

 Reactivity
 Human, Mouse, Rat

## **PRODUCT PROPERTIES**

 Clonality
 Polyclonal

 Clone ID

 Concentration

 Conjugation
 Uconjugated

 Purification
 Affinity purification

 Dilution Range
 WB 1:500-1:2000

 Formulation
 PBS containing 0.02% Sodium Azide, 50% Glycerol, pH7.3.

 Isotype
 IgG

 Storage Instruction
 Store in a freezer at-20°C and avoid freeze-thaw cycles.

## **TARGET INFORMATION**

 Gene ID
 22854

 Gene Symbol
 NTNG1

 Uniprot ID
 NTNG1\_HUMAN

 Immunogen Region
 29-300

 Specificity
 Feedback

 Immunogen Sequence
 Second Secon



This product is suitable for in-vitro studies under the RESEARCH USE ONLY [RUO] licence. This product must not be used as for diagnostic or other medical purposes. St John's Laboratory Ltd, Knowledge Dock Business Centre, University Way, London, E16 2RD | Tel: 0208 223 3081