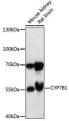

Specificity Immunogen Sequence

Western blot analysis of extracts of various cells, using CYP7B1 antibody (STJ119883) at 1:1000 dilution Secondary antibody: HRP Goat Anti-rabbit IgG (H+L) a 1:10000 dilution. Lysates/proteins: 25up per lane Blocking buffer 3% norflat dy milk in TBST. Detection