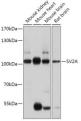

Immunogen Region 356-447

Specificity Immunogen Sequence

Western blot analysis of extracts of various cell lines, using SV2A antibody (STJ119880) at 1:1000 dilution. Secondary antibody: HRP Goat Anti-rabbit IgG (H+L) at 1:10000 dilution. Lysates/proteins: 25ug per lane. Blocking buffer: 3% norifat dry milk in TBST. Detection: