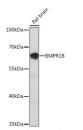

## **GENERAL INFORMATION**

Product Type Primary antibodies

Short Description Rabbit polyclonal antibody anti-BMPR1B is suitable for use in Western Blot, Immunohistochemistry and

Immunofluorescence.

Applications WB, IHC, IF Host/Source Rabbit

## **PRODUCT PROPERTIES**

Clonality Polyclonal

Clone ID Concentration

Conjugation Unconjugated Purification Affinity purification Dilution Range WB 1:500-1:2000 IHC 1:50-1:200

IF 1:50-1:200

Formulation PBS containing 0.02% Sodium Azide, 50% Glycerol, pH7.3.