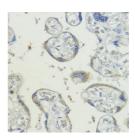

## TARGET INFORMATION

Gene ID 658 Gene Symbol BMPR1B Uniprot ID BMR1B\_HUMAN

Immunogen Recombinant protein of human BMPR1B.

Immunogen Region Specificity Immunogen Sequence

ımmunohistochemistry of paraffin-embedded human placenta using BMPR1B antibody (STJ119871) at dilution of 1:200 (40x lens).