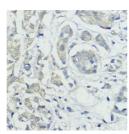

## TARGET INFORMATION

Gene ID 658 Gene Symbol BMPR1B Uniprot ID BMR1B\_HUMAN

Immunogen Recombinant protein of human BMPR1B.

Immunogen Region Specificity Immunogen Sequence

ımmunohistochemistry of paraffin-embedded human placenta using BMPR1B antibody (STJ119871) at dilution of 1:200 (40x lens).