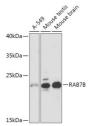

## Anti-RAB7B antibody (1-199) (STJ119868)

## **GENERAL INFORMATION**

Product Type Primary antibodies

Short Description Rabbit polyclonal antibody anti-RAB7B (1-199) is suitable for use in Western Blot and Immunofluorescence.

Applications WB, IF Host/Source Rabbit Reactivity Human, Mouse

## **TARGET INFORMATION**

Gene ID 338382 Gene Symbol RAB7B

Uniprot ID RAB7B\_HUMAN

Immunogen Recombinant fusion protein containing a sequence corresponding to amino acids 1-199 of human RAB7B

(NP\_001157994.1).