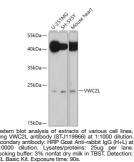

## Anti-VWC2L antibody (STJ119866) STJ119866

## **GENERAL INFORMATION**

Applications WB Host/Source Rabbit Reactivity Human, Mouse

Product Type Primary antibodies Short Description Rabbit polyclonal antibody anti-VWC2L is suitable for use in Western Blot.

## **PRODUCT PROPERTIES**

Clonality Polyclonal Clone ID Concentration Conjugation Unconjugated Purification Affinity purification Dilution Range WB 1:500-1:2000 Formulation PBS containing 0.02% Sodium Azide, 50% Glycerol, pH7.3. Isotype IgG Storage Instruction Store in a freezer at-20°C and avoid freeze-thaw cycles.