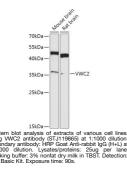

## Anti-VWC2 antibody (STJ119865) STJ119865

## **GENERAL INFORMATION**

Applications WB Host/Source Rabbit Reactivity Mouse, Rat

Product Type Primary antibodies Short Description Rabbit polyclonal antibody anti-VWC2 is suitable for use in Western Blot.

## **PRODUCT PROPERTIES**

Clonality Polyclonal Clone ID Concentration Conjugation Unconjugated Purification Affinity purification Dilution Range WB 1:500-1:2000 Formulation PBS containing 0.02% Sodium Azide, 50% Glycerol, pH7.3. Isotype IgG Storage Instruction Store in a freezer at-20°C and avoid freeze-thaw cycles.