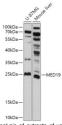

## Anti-MED19 antibody (60-160) (STJ119860)

## **GENERAL INFORMATION**

Product Type Primary antibodies

Short Description Rabbit polyclonal antibody anti-MED19 (60-160) is suitable for use in Western Blot.

Applications WB Host/Source Rabbit Reactivity Human, Mouse