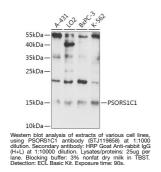

## **GENERAL INFORMATION**

Applications WB Host/Source Rabbit Reactivity Human

Product Type Primary antibodies Short Description Rabbit polyclonal antibody anti-PSORS1C1 is suitable for use in Western Blot.

## **PRODUCT PROPERTIES**

Clonality Polyclonal Clone ID Concentration Conjugation Unconjugated Purification Affinity purification Dilution Range WB 1:500-1:2000 Formulation PBS containing 0.02% Sodium Azide, 50% Glycerol, pH7.3. Isotype IgG Storage Instruction Store in a freezer at-20°C and avoid freeze-thaw cycles.