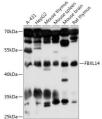

Immunogen Region 1-418
Specificity
Immunogen Sequence

Western blot analysis of extracts of various cell lines, using FBXL14 antibody (STJ119855) at 1:1000 dilution. Secondary antibody: HRP Goat Anti-rabbit IgG (H+L) at 1:10000 dilution. Lysates/proteins: 25up per lane. Blocking buffer: 3% nordrat dry milk in TBSt. Detection: