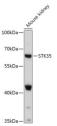

## Anti-STK35 antibody (190-380) (STJ119852)

## **GENERAL INFORMATION**

Product Type Primary antibodies

Short Description Rabbit polyclonal antibody anti-STK35 (190-380) is suitable for use in Western Blot.

Applications WB Host/Source Rabbit Reactivity Mouse