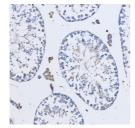

## **GENERAL INFORMATION**

Product Type Primary antibodies

Short Description Rabbit polyclonal antibody anti-FAM3D (24-204) is suitable for use in Western Blot, Immunohistochemistry and

Immunofluorescence.