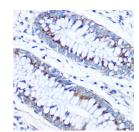

## **GENERAL INFORMATION**

Product Type Primary antibodies

Short Description Rabbit polyclonal antibody anti-FAM3D (24-204) is suitable for use in Western Blot, Immunohistochemistry and

Immunofluorescence.