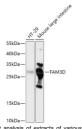

Immunogen Region 24-204 Specificity Immunogen Sequence

stern blot analysis of extracts or various ng FAM3D antibody (STJ119848) at 1:1000