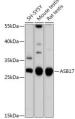

## Anti-ASB17 antibody (30-130) (STJ119846)

## **GENERAL INFORMATION**

Product Type Primary antibodies

Short Description Rabbit polyclonal antibody anti-ASB17 (30-130) is suitable for use in Western Blot.

Applications WB Host/Source Rabbit

Reactivity Human, Mouse, Rat