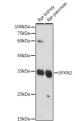

## Anti-SFXN2 antibody (10-90) (STJ119842)

## **GENERAL INFORMATION**

Product Type Primary antibodies

Short Description Rabbit polyclonal antibody anti-SFXN2 (10-90) is suitable for use in Western Blot.

Applications WB Host/Source Rabbit

Reactivity Human, Mouse, Rat

## **PRODUCT PROPERTIES**

Clonality Polyclonal

Clone ID

Concentration

Conjugation Unconjugated Purification Affinity purification Dilution Range WB 1:500-1:2000

Formulation PBS containing 0.02% Sodium Azide, 50% Glycerol, pH7.3.