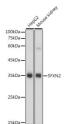

## Anti-SFXN2 antibody (10-90) (STJ119842)

## **GENERAL INFORMATION**

Product Type Primary antibodies

Short Description Rabbit polyclonal antibody anti-SFXN2 (10-90) is suitable for use in Western Blot.

Applications WB Host/Source Rabbit

Reactivity Human, Mouse, Rat

## **PRODUCT PROPERTIES**

Clonality Polyclonal

Clone ID

Concentration

Conjugation Unconjugated Purification Affinity purification Dilution Range WB 1:500-1:2000

Formulation PBS containing 0.02% Sodium Azide, 50% Glycerol, pH7.3.