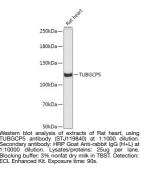

## **GENERAL INFORMATION**

Applications WB Host/Source Rabbit Reactivity Rat

Product Type Primary antibodies Short Description Rabbit polyclonal antibody anti-TUBGCP5 is suitable for use in Western Blot.

## **PRODUCT PROPERTIES**

Clonality Polyclonal Clone ID Concentration Conjugation Unconjugated Purification Affinity purification Dilution Range WB 1:500-1:2000 Formulation PBS containing 0.02% Sodium Azide, 50% Glycerol, pH7.3. Isotype IgG Storage Instruction Store in a freezer at-20°C and avoid freeze-thaw cycles.