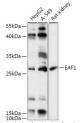

## Anti-EAF1 antibody (50-120) (STJ119827)

## **GENERAL INFORMATION**

Product Type Primary antibodies

**Short Description** Rabbit polyclonal antibody anti-EAF1 (50-120) is suitable for use in Western Blot.

Applications WB Host/Source Rabbit Reactivity Human, Rat

## **TARGET INFORMATION**

Gene ID 85403 Gene Symbol EAF1

Uniprot ID EAF1\_HUMAN

Immunogen Recombinant fusion protein containing a sequence corresponding to amino acids 50-120 of human EAF1 (NP\_149074.3).